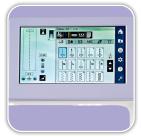

# Technology & Engineering

- Auto tension system
- · Auto-Power Off timer
- · Automatic one-touch needle plate conversion
- USB port
- · Stitch Composer stitch creation software
- · Optical bobbin monitoring system
- 7" Color LCD Touchscreen