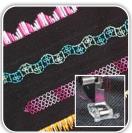

## Hi-Definition Quilting

- AcuFeed™ Flex Plus Lavered Fabric Feeding System (Optional Accessory)
- Professional HP needle plate, HP and HP2 feet (Optional Accessory)
- Streamlined profile for broader sewing field view
- Stitch tapering function
- Rulerwork mode
- Automatic presser foot lift
- · Quilt Block Advisor
- · Variable zig zag for free motion quilting
- 17.81" All metal seamless flatbed