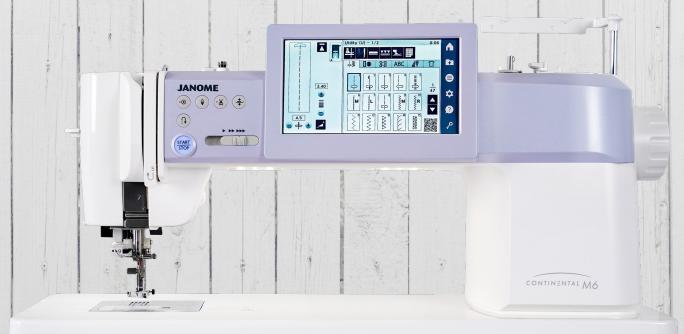

# CONTINENTAL MO

**Enhanced Superior Needle Threader** 

**Tapering Function** 

7" Color LCD Touchscreen

**Ruler Quilting Function** 

AcuFeed™ Flex Plus Fabric Feeding System

# **Hi-Definition Sewing**

- 400 built-in stitches up to 9mm wide, including 5 alphabets
- · Maximum sewing speed: 1,300 SPM
- Superior Needle Threader 2
- 12 Sensor buttonholes, 1 Automatic
- Snap-on presser feet
- 7-piece feed dog
- Sewing applications onscreen support

# Technology & Engineering

- Auto tension system
- · Auto-Power Off timer
- · Automatic one-touch needle plate conversion
- USB port
- · Stitch Composer stitch creation software
- · Optical bobbin monitoring system
- 7" Color LCD Touchscreen

### Features & Accessories

- Full intensity lighting system with 9 white LED lamps in 4 locations
- Top loading full rotary hook bobbin system
- · Memorized needle up/down
- · Direct touch sewing adjust for Direct select stitch chart
- Start/Stop button
- · Speed control slider
- · Locking stitch button
- · Automatic thread cutter
- · Twin needle setting
- Advanced plate markings
- · Auto-declutch bobbin winder
- · Independent bobbin winding
- · Upstanding Dual thread stand (vertical delivery)
- · Maximum stitch width: 9mm
- Maximum stitch length: 5mm
- · Buttonhole foot with stabilizer plate for thick fabric
- 13.7" to the right of the needle from left needle position
- · Easy reverse button