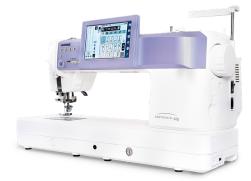

# CONTINENTAL MO

**Enhanced Superior Needle Threader** 

**Tapering Function** 

7" Color LCD Touchscreen

**Ruler Quilting Function** 

AcuFeed™ Flex Plus Fabric Feeding System