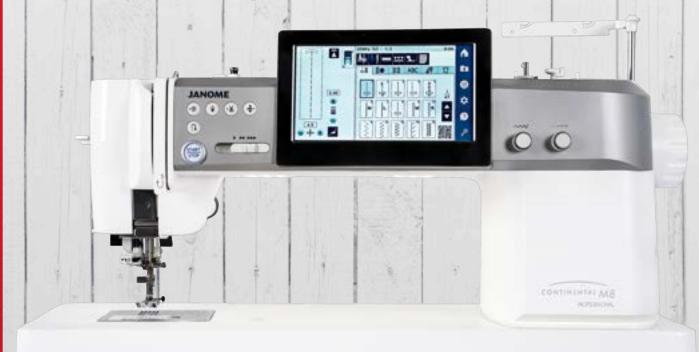

# CONTINENTAL M8 PROFESSIONAL

**Hi-Definition Quilting & Sewing** 

**JANOME** 

janome.com

### CONTINENTAL M8 **PROFESSIONAL**

HI-DEFINITION QUILTING & SEWING

**Enhanced Superior Needle Threader** 

**Tapering Function** 

7" Color LCD Touchscreen

**Ruler Quilting Function** 

A.S.R. (Accurate Stitch Regulator)

#### Hi-Definition Quilting

- · A.S.R. (Accurate Stitch Regulator) included
- AcuFeed™ Flex Plus Layered Fabric Feeding System
- Professional HP needle plate, HP and HP2 feet
- Streamlined profile for broader sewing field view
- Stitch tapering function
- · Ruler work mode
- · Automatic presser foot lift
- Quilt Block Advisor
- Extension table with storage drawer included
- · Variable zig zag for free motion quilting
- · Floating mode for delicate fabrics
- · Cloth Guide included
- 17.81" All metal seamless flatbed
- · Adjustable knee lift

#### **Hi-Definition Sewing**

- 450 built-in stitches up to 9mm wide, including 3 fonts (block/script/broadway)
- Maximum sewing speed: 1,300 SPM
- · Superior needle Threader 2
- Thumb wheel by machine head to raise and lower the needle
- 12 Sensor buttonholes, 1 Automatic
- Straight stitch needle plate with left needle position for 1/4" seam foot
- · Snap-on presser feet
- 7-piece feed dog
- Sewing applications on-screen support

#### **Technology & Engineering**

- AcuSpark2 App provides machine learning and support
- · Auto tension system
- · Auto-Power Off timer
- · Automatic one-touch needle plate conversion with 3 included plates
- USB port
- Stitch Composer stitch creation software
- Optical bobbin monitoring system
- 7" Color LCD Touchscreen

#### Features & Accessories

- Full-intensity lighting system with 9 white LED lamps in 4 locations
- Top loading full rotary hook bobbin system
- Memorized needle up/down
- · Direct touch sewing adjust for Direct select stitch chart
- Start/stop button
- Speed control slider
- Locking stitch button
- · Automatic thread cutter
- Twin needle setting
- Easy reverse button
- Advanced plate markings
- · Auto-declutch bobbin winder
- Independent bobbin winding motor
- · Upstanding Dual thread stand (vertical delivery)
- Maximum stitch width: 9mm
- Maximum stitch length: 5mm
- Buttonhole foot with stabilizer plate for thick fabric
- 13.7" to the right of the needle from left needle position