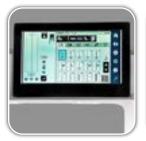

#### **Technology & Engineering**

- AcuSpark2 App provides machine learning and support
- · Auto tension system
- · Auto-Power Off timer
- · Automatic one-touch needle plate conversion with 3 included plates
- USB port
- Stitch Composer stitch creation software
- Optical bobbin monitoring system
- 7" Color LCD Touchscreen