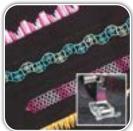

### CONTINENTAL M8 **PROFESSIONAL**

HI-DEFINITION QUILTING & SEWING

**Enhanced Superior Needle Threader** 

**Tapering Function** 

7" Color LCD Touchscreen

**Ruler Quilting Function** 

A.S.R. (Accurate Stitch Regulator)

#### Hi-Definition Quilting

- · A.S.R. (Accurate Stitch Regulator) included
- AcuFeed™ Flex Plus Layered Fabric Feeding System
- Professional HP needle plate, HP and HP2 feet
- Streamlined profile for broader sewing field view
- Stitch tapering function
- · Ruler work mode
- · Automatic presser foot lift
- Quilt Block Advisor
- Extension table with storage drawer included
- · Variable zig zag for free motion quilting
- · Floating mode for delicate fabrics
- · Cloth Guide included
- 17.81" All metal seamless flatbed
- · Adjustable knee lift