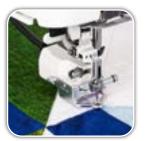

#### Hi-Definition Quilting

- · A.S.R. (Accurate Stitch Regulator) included
- AcuFeed™ Flex Plus Layered Fabric Feeding System
- Professional HP needle plate, HP and HP2 feet
- Streamlined profile for broader sewing field view
- Stitch tapering function
- · Ruler work mode
- · Automatic presser foot lift
- Quilt Block Advisor
- Extension table with storage drawer included
- · Variable zig zag for free motion quilting
- · Floating mode for delicate fabrics
- · Cloth Guide included
- 17.81" All metal seamless flatbed
- · Adjustable knee lift

#### **Hi-Definition Sewing**

- 450 built-in stitches up to 9mm wide, including 3 fonts (block/script/broadway)
- Maximum sewing speed: 1,300 SPM
- · Superior needle Threader 2
- Thumb wheel by machine head to raise and lower the needle
- 12 Sensor buttonholes, 1 Automatic
- Straight stitch needle plate with left needle position for 1/4" seam foot
- · Snap-on presser feet
- 7-piece feed dog
- Sewing applications on-screen support