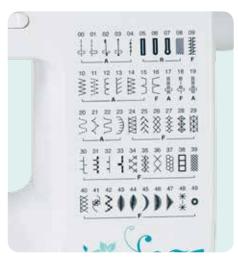

#### **Superior Feed System (SFS)**

Superior Feed System consists of 7 piece feed dogs for smooth feeding of all materials.