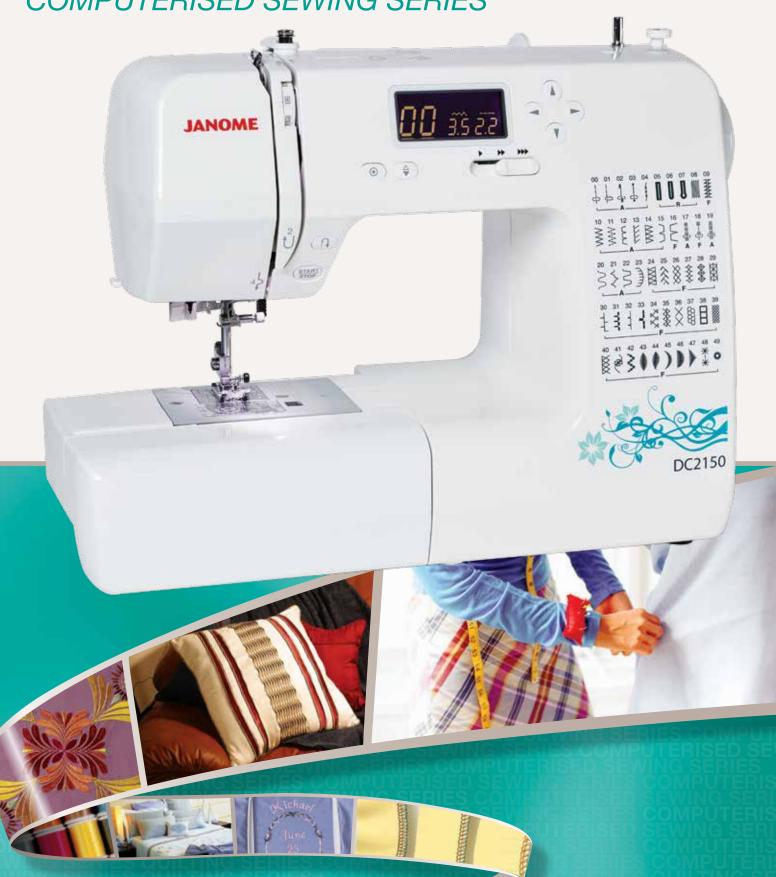

#### 50 Total Stitches

You'll find every stitch you need, from basic quilting to advanced home decor. The large stitch menu on the front of the machine is arranged by essential stitches, hemming stitches, decorative stitches, even heirloom stitches. Plus you get three automatic buttonhole stitches for perfect size and placement every time.

#### **Easy To Operate Backlit LCD Display**

Allows you to quickly locate your stitch choice and setting options.